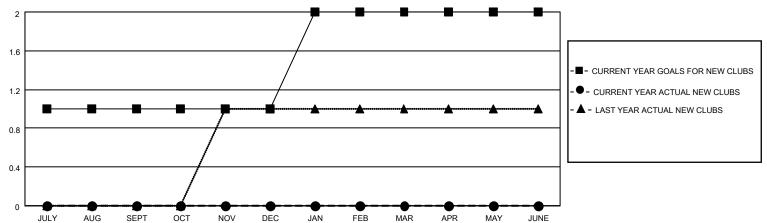

## District 31 O

| Clubs RESULTS FOR 2021-2022 |   |   |   | Members RESULTS FOR 2021-2022 |    |    |    |
|-----------------------------|---|---|---|-------------------------------|----|----|----|
|                             |   |   |   |                               |    |    |    |
| JULY/AUG/SEPT               | 1 | 0 | 0 | JULY/AUG/SEPT                 | 25 | 32 | 16 |
| OCT/NOV/DEC                 | 0 | 0 | 0 | OCT/NOV/DEC                   | 25 | 11 | 6  |
| JAN/FEB/MAR                 | 1 | 0 | 0 | JAN/FEB/MAR                   | 25 | 0  | 0  |
| APR/MAY/JUNE                | 0 | 0 | 0 | APR/MAY/JUNE                  | 25 | 0  | 0  |