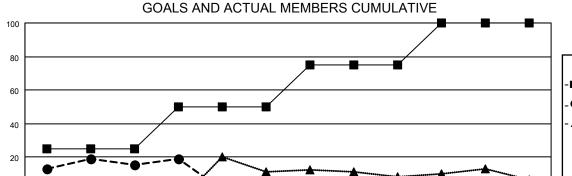

## District 31 O

| Clubs RESULTS FOR 2021-2022 |   |   |   | Members RESULTS FOR 2021-2022 |    |    |    |
|-----------------------------|---|---|---|-------------------------------|----|----|----|
|                             |   |   |   |                               |    |    |    |
| JULY/AUG/SEPT               | 1 | 0 | 0 | JULY/AUG/SEPT                 | 25 | 32 | 16 |
| OCT/NOV/DEC                 | 0 | 0 | 0 | OCT/NOV/DEC                   | 25 | 11 | 6  |
| JAN/FEB/MAR                 | 1 | 0 | 0 | JAN/FEB/MAR                   | 25 | 0  | 0  |
| APR/MAY/JUNE                | 0 | 0 | 0 | APR/MAY/JUNE                  | 25 | 0  | 0  |